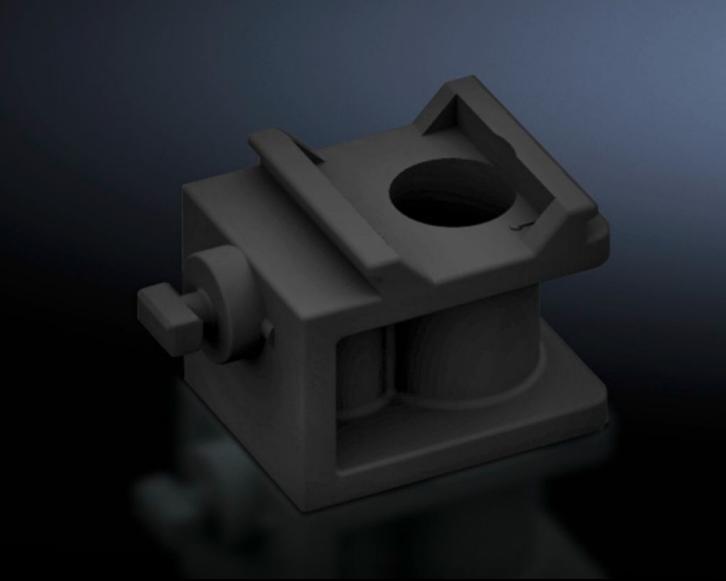

## SV 9346.430 Support bracket

State: 28/06/2025 (Source: rittal.com/ie-en)

## SV 9346.430 - Support bracket for NH slimline fuse-switch disconnectors

For NH slimline fuse-switch disconnectors size 00 to 3. For attaching a customised conctact hazard protection cover. May be attached to the left and right of the disconnector.