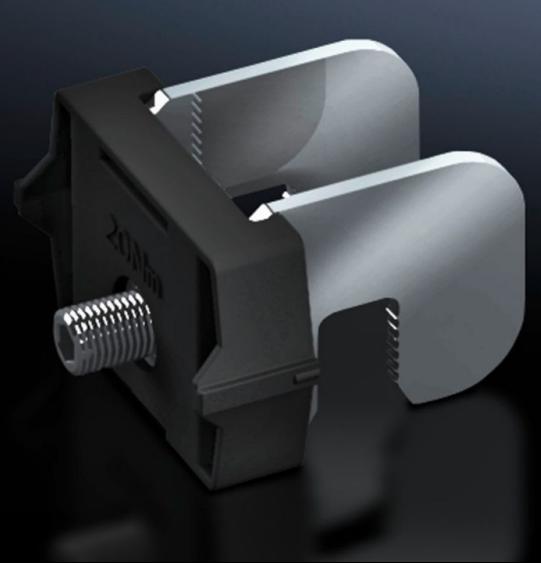

## SV 9346.470 - Busbar terminal for NH slimline fuse-switch disconnectors

For NH slimline fuse-switch disconnectors size 00 to 3. For mounting NH slimline fuse-switch disconnectors on bar systems with a 185 mm centre-to-centre spacing, no drilling required.

## Features

| Model No.             | SV 9346.470                                                                                                                   |
|-----------------------|-------------------------------------------------------------------------------------------------------------------------------|
| Applications          | For mounting NH slimline fuse-switch disconnectors on bar systems with 185 mm centre-to-centre spacing, no drilling required. |
| To fit Model No.      | 9346040<br>9346050                                                                                                            |
| Packs of              | 3 pc(s).                                                                                                                      |
| Net weight            | 0.114                                                                                                                         |
| Gross weight          | 0.117                                                                                                                         |
| Customs tariff number | 85369095                                                                                                                      |
| EAN                   | 4028177665439                                                                                                                 |
| ETIM 9                | EC000001                                                                                                                      |
| ECLASS 8.0            | 27141146                                                                                                                      |
|                       |                                                                                                                               |