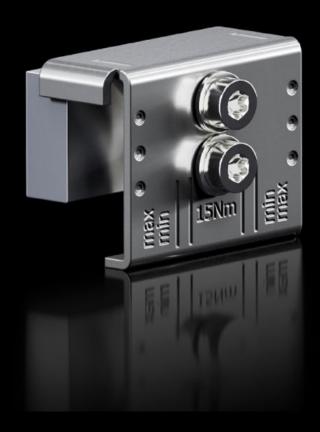

# RX 9365.003 - RiLineX baying connector for busbars

Short busbar connector for the baying set, for connecting modular RiLineX boards. The baying set (9360103) is additionally required.

#### **Features**

| RX 9365.003                          |
|--------------------------------------|
| Upper part: Sheet steel, zinc-plated |
| Contact plate: E-Cu, tin-plated      |
| Length: 45 mm                        |
| 15 x 5/10                            |
| 20 x 5/10                            |
| 30 x 5/10                            |
| 3 pc(s).                             |
| 0.564                                |
| 0.572                                |
| 0.339                                |
| 73269098                             |
| EC002622                             |
|                                      |