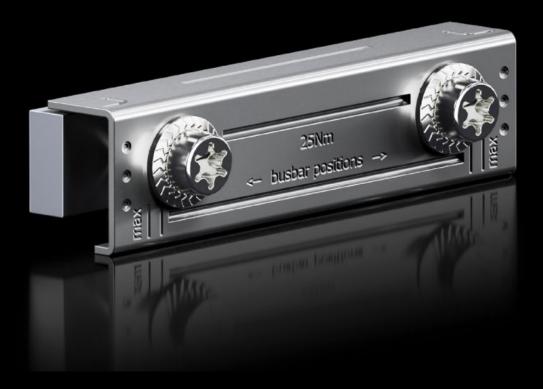

## RX 9365.013 - RiLineX baying connector for busbars

Long busbar connector for the enclosure-to-enclosure baying set, for connecting modular RiLineX boards. The baying set (9360104) is additionally required.

## Features

| Model No.                    | RX 9365.013                                                             |
|------------------------------|-------------------------------------------------------------------------|
| Material                     | Upper part: Sheet steel, zinc-plated<br>Contact plate: E-Cu, tin-plated |
| Dimensions                   | Length: 130 mm                                                          |
| To fit busbars               | 15 x 5/10                                                               |
|                              | 20 x 5/10                                                               |
|                              | 30 x 5/10                                                               |
| Packs of                     | 3 pc(s).                                                                |
| Net weight                   | 1.5                                                                     |
| Gross weight                 | 1.593                                                                   |
| Copper weight (kg per piece) | 0.99                                                                    |
| Customs tariff number        | 73269098                                                                |
| ETIM 9                       | EC002622                                                                |
|                              |                                                                         |