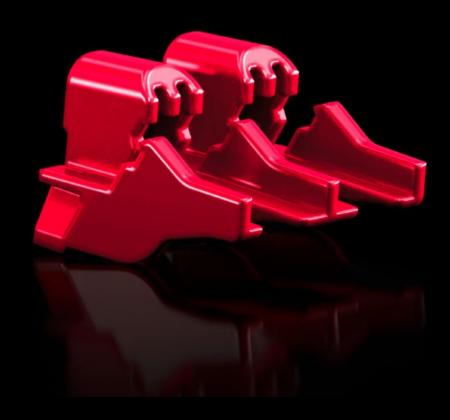

# RX 9365.027 - RiLineX Mounting clips for contact hazard protection profile

Anti-slip clip for the contact hazard protection profile on the RiLine60 busbar system. Only when using RiLineX equipment on the RiLine60 busbar system.

#### **Features**

| Model No.             | RX 9365.027      |
|-----------------------|------------------|
| Material              | Polyamide (PA 6) |
| Colour                | RAL 35745        |
| To fit Model No.      | 9365.025         |
| Packs of              | 24 pc(s).        |
| Net weight            | 0.024            |
| Gross weight          | 0.045            |
| Customs tariff number | 39269097         |
| ETIM 9                | EC002270         |