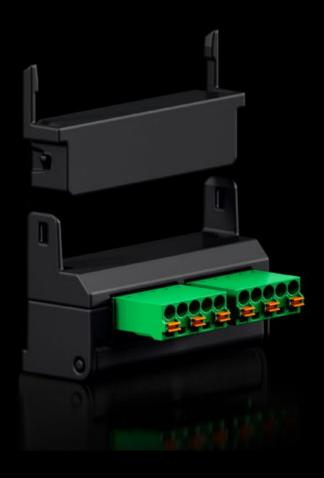

# RX 9365.500 - RiLineX micro-switch for NH fuse-switch disconnectors

RiLineX microswitches for RiLineX NH fuse-switch disconnectors, size 000, to indicate the switch position.

#### **Features**

| Model No.             | RX 9365.500 |
|-----------------------|-------------|
| For size              | 000         |
| To fit Model No.      | 9362.421    |
|                       | 9362.422    |
|                       | 9362.423    |
|                       | 9362.424    |
|                       | 9363.420    |
|                       | 9363.425    |
| Packs of              | 5 pc(s).    |
| Net weight            | 0.04        |
| Gross weight          | 0.089       |
| Customs tariff number | 73181900    |
| ETIM 9                | EC002270    |