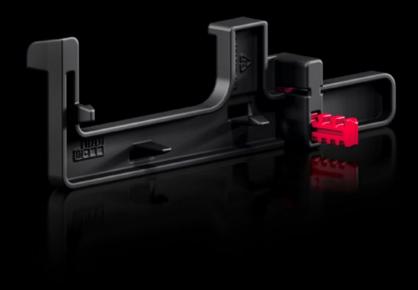

# RX 9365.515 - RiLineX contact hazard protection for NH fuse-switch disconnectors

RiLineX contact hazard protection, required when using the RiLineX NH1 fuse-switch disconnector on the RiLine60 busbar system.