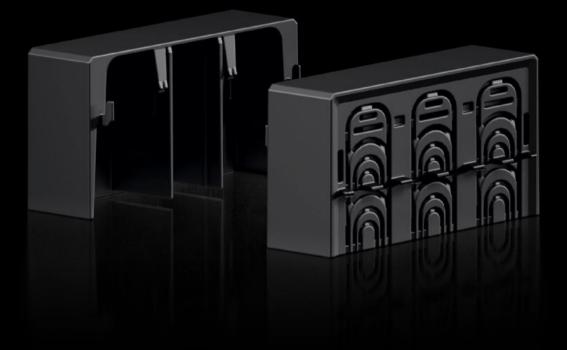

## RX 9365.530 - RiLineX connection space cover for NH fuse-switch disconnectors

RiLineX connection space cover for RiLineX NH fuse-switch disconnectors, size 00, for use when assembling busbars.