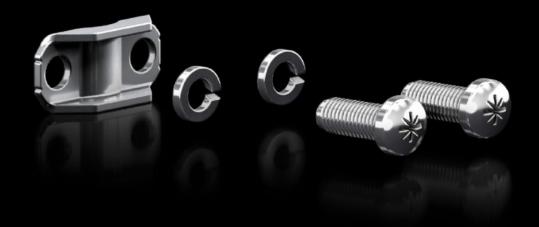

## RX 9365.540 - RiLineX clamp-type terminal for NH fuseswitch disconnectors

RiLineX lug terminal set for connecting round conductors to RiLineX NH fuse-switch disconnectors, size 00, 4 - 70 mm<sup>2</sup>