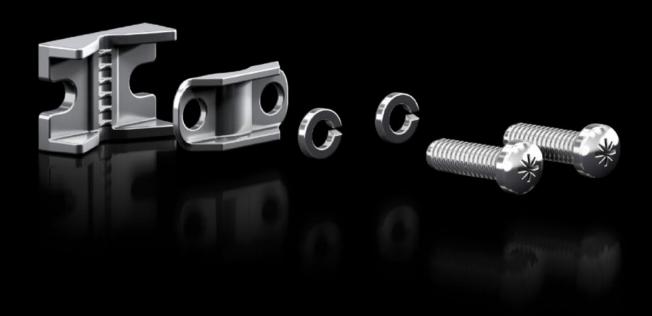

# RX 9365.541 - RiLineX clamp-type terminal for NH fuseswitch disconnectors

RiLineX lug terminal set for connecting sector-shape conductors to RiLineX NH fuse-switch disconnectors, size 00, 4 - 95 mm<sup>2</sup>

#### **Features**

| Model No.                               | RX 9365.541              |
|-----------------------------------------|--------------------------|
| Material                                | Sheet steel, zinc-plated |
| For size                                | 00                       |
| To fit Model No.                        | 9362.210                 |
|                                         | 9362.215                 |
|                                         | 9362.310                 |
|                                         | 9362.315                 |
|                                         | 9363.210                 |
|                                         | 9363.215                 |
|                                         | 9363.310                 |
|                                         | 9363.315                 |
| OUT_COL_CROSS_SECTION_SEC TOR_CONDUCTOR | 95 mm²                   |
| TOR_CONDUCTOR                           |                          |
| Packs of                                | 3 pc(s).                 |
| Net weight                              | 0.144                    |
| Gross weight                            | 0.149                    |
| Customs tariff number                   | 73182900                 |
| ETIM 9                                  | EC000001                 |