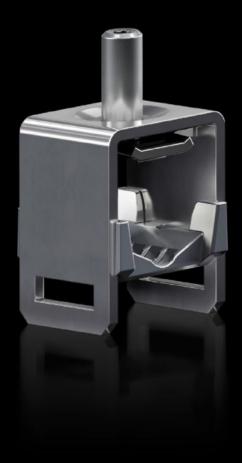

# RX 9365.543 - RiLineX terminal box for NH fuse-switch disconnectors

RiLineX box terminal set for RiLineX NH fuse-switch disconnectors, size 2 and 3, 35 - 240 mm<sup>2</sup>