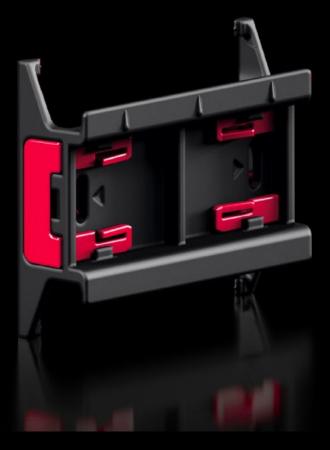

## RX 9365.725 - RiLineX support rail for component adaptor

RiLineX support rails for component adaptors in width 54 mm for 60 mm busbar systems. For mounting top-mounted equipment with snap fastening on component adaptors and component supports.

## Features

| Model No.             | RX 9365.725                                                |
|-----------------------|------------------------------------------------------------|
| Design                | with locking clip                                          |
| Material              | Polyamide (PA 6)<br>Fire protection corresponding to UL 94 |
| Colour                | RAL 9005<br>RAL 35745                                      |
| To fit Model No.      | 9360740<br>9360760<br>9360780                              |
| Dimensions            | Width: 54 mm<br>Height: 10 mm                              |
| Packs of              | 8 pc(s).                                                   |
| Net weight            | 0.08                                                       |
| Gross weight          | 0.107                                                      |
| Customs tariff number | 39269097                                                   |
| ETIM 9                | EC001285                                                   |
|                       |                                                            |