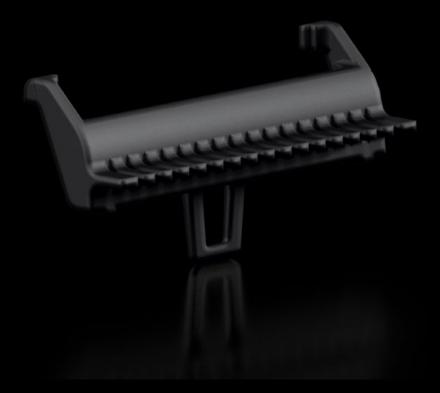

## RX 9365.734 - RiLineX Anti-slip guard for component adaptors

Anti-slip guard, width 45 mm for component adaptor support rails with 60 mm busbar platforms. Recommended with a vertically assembled basic system or complete board.