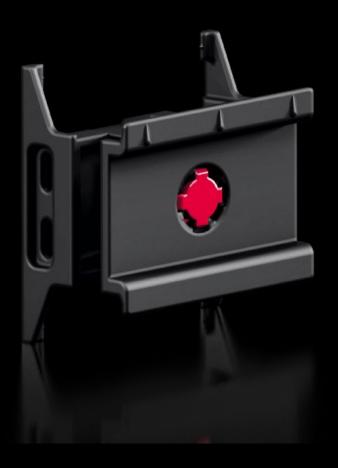

#### RX 9365.741 - RiLineX support rail for component adaptor

RiLineX support rails for component adaptors in width 45 mm for 60 mm busbar systems. Height-adjustable, ideal for securing motor-starter combinations with different mounting levels. For mounting top-mounted equipment with snap fastening on component adaptors and component supports.

#### **Features**

| Model No.             | RX 9365.741                                             |
|-----------------------|---------------------------------------------------------|
| Design                | with height adjustment system                           |
| Material              | Polyamide (PA 6) Fire protection corresponding to UL 94 |
| Colour                | RAL 9005<br>RAL 35745                                   |
| To fit Model No.      | 9360710<br>9360720<br>9360730                           |
| Dimensions            | Width: 45 mm<br>Height: 12 mm, 20 mm                    |
| Packs of              | 8 pc(s).                                                |
| Net weight            | 0.144                                                   |
| Gross weight          | 0.148                                                   |
| Customs tariff number | 39269097                                                |
| ETIM 9                | EC001285                                                |