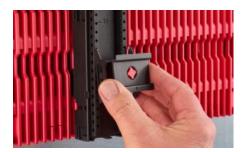

#### RX 9365.741 - RiLineX support rail for component adaptor

RiLineX support rails for component adaptors in width 45 mm for 60 mm busbar systems. Height-adjustable, ideal for securing motor-starter combinations with different mounting levels. For mounting top-mounted equipment with snap fastening on component adaptors and component supports.