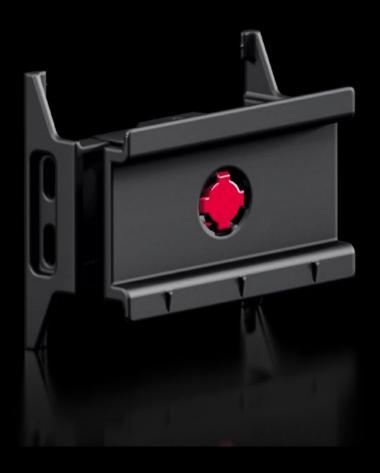

#### RX 9365.744 - RiLineX support rail for component adaptor

RiLineX support rails for component adaptors in width 54 mm for 60 mm busbar systems. Height-adjustable, ideal for securing motor-starter combinations with different mounting levels. For mounting top-mounted equipment with snap fastening on component adaptors and component supports.

#### **Features**

| Model No.             | RX 9365.744                                             |
|-----------------------|---------------------------------------------------------|
| Design                | with height adjustment system                           |
| Material              | Polyamide (PA 6) Fire protection corresponding to UL 94 |
| Colour                | RAL 9005<br>RAL 35745                                   |
| To fit Model No.      | 9360740<br>9360760<br>9360780                           |
| Dimensions            | Width: 54 mm<br>Height: 12 mm, 20 mm                    |
| Packs of              | 8 pc(s).                                                |
| Net weight            | 0.16                                                    |
| Gross weight          | 0.17                                                    |
| Customs tariff number | 39269097                                                |
| ETIM 9                | EC001285                                                |