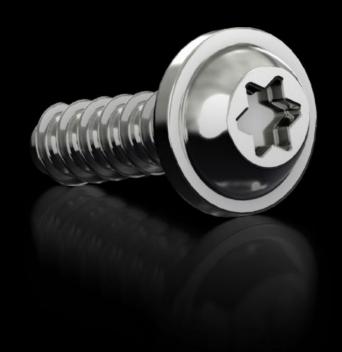

# RX 9365.747 - RiLineX locking screw for support rails

RiLineX locking screw for component adaptor support rails with 60 mm busbar systems.