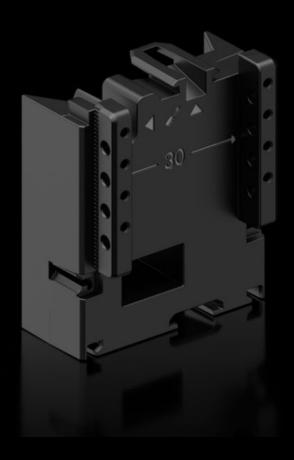

# RX 9365.751 - RiLineX expansion block for component adaptors and component supports

RiLineX extension block, width 54 mm, to extend the component adaptor by 60 mm for busbar systems.

#### **Features**

| Model No.             | RX 9365.751                                             |
|-----------------------|---------------------------------------------------------|
| Material              | Polyamide (PA 6) Fire protection corresponding to UL 94 |
| Colour                | RAL 9005                                                |
| To fit Model No.      | 9360.740<br>9360.760<br>9360.780<br>9360.707            |
| Dimensions            | Width: 54 mm<br>Height: 60 mm                           |
| Packs of              | 8 pc(s).                                                |
| Net weight            | 0.248                                                   |
| Gross weight          | 0.279                                                   |
| Customs tariff number | 39269097                                                |
| ETIM 9                | EC002270                                                |