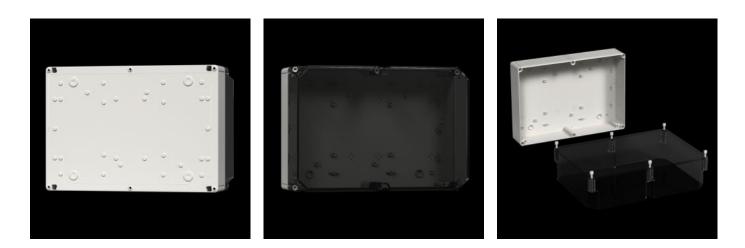

# PK 9518.100 - Polycarbonate enclosures PK without knockouts

Wall-mounted enclosure of fibreglass-reinforced polycarbonate. Protection category IP 66. Covers feature quick-release fasteners for speedy maintenance. Self-extinguishing material for safety.

#### Features

| Model No.                         | PK 9518.100                                                                                                                   |
|-----------------------------------|-------------------------------------------------------------------------------------------------------------------------------|
| Design                            | PK enclosure with transparent cover                                                                                           |
| Product description               | Use within the ambient temperature range: -35 °C+80 °C. The specified temperatures may be limited by the installed equipment. |
| Material                          | Enclosure: Fibreglass-reinforced polycarbonate                                                                                |
|                                   | Cover transparent: Polycarbonate, all-round foamed-in PU seal                                                                 |
|                                   | Cover screws: Polyamide                                                                                                       |
|                                   | Insulating bungs: Polyethylene                                                                                                |
| Colour                            | RAL 7035                                                                                                                      |
| Supply includes                   | Enclosure with cover                                                                                                          |
|                                   | Cover screws                                                                                                                  |
|                                   | Insulating bungs for wall mounting screws                                                                                     |
| Protection category NEMA          | NEMA 4X                                                                                                                       |
| Protection category to IEC 60 529 | IP 66                                                                                                                         |
| IK Code                           | IK08                                                                                                                          |
|                                   |                                                                                                                               |

### Tender text

Polycarbonate Housings without knockouts

Polycarbonate enclosure, transparent cover without knockouts Enclosure: Fibreglass-reinforced polycarbonate without knockouts for cable entry Cover: Fibreglass-reinforced polycarbonate all-round foamed-in PU seal Cover screws: Polyamide Insulating bungs: Polyethylene Supply includes: Cover screws Insulating bungs for wall mounting screws Accessories: Wall mounting bracket Protection category to IEC 60 529: IP 66 Protection category NEMA: NEMA 4X Colour: similar to RAL 7035 Dimensions (W x H x T): 182 x 180 x 111 mm