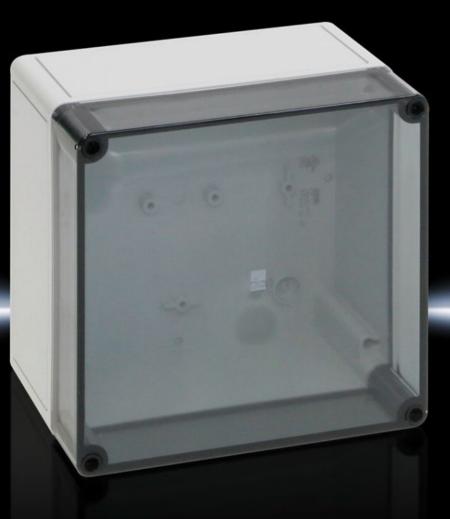

# PK 9518.100 - Polycarbonate enclosures PK without knockouts

Wall-mounted enclosure of fibreglass-reinforced polycarbonate. Protection category IP 66. Covers feature quick-release fasteners for speedy maintenance. Self-extinguishing material for safety.

#### Features

| Model No.                         | PK 9518.100                                                                                                                   |
|-----------------------------------|-------------------------------------------------------------------------------------------------------------------------------|
| Design                            | PK enclosure with transparent cover                                                                                           |
| Product description               | Use within the ambient temperature range: -35 °C+80 °C. The specified temperatures may be limited by the installed equipment. |
| Material                          | Enclosure: Fibreglass-reinforced polycarbonate                                                                                |
|                                   | Cover transparent: Polycarbonate, all-round foamed-in PU seal                                                                 |
|                                   | Cover screws: Polyamide                                                                                                       |
|                                   | Insulating bungs: Polyethylene                                                                                                |
| Colour                            | RAL 7035                                                                                                                      |
| Supply includes                   | Enclosure with cover                                                                                                          |
|                                   | Cover screws                                                                                                                  |
|                                   | Insulating bungs for wall mounting screws                                                                                     |
| Protection category NEMA          | NEMA 4X                                                                                                                       |
| Protection category to IEC 60 529 | IP 66                                                                                                                         |
| IK Code                           | IK08                                                                                                                          |
|                                   |                                                                                                                               |

#### Features

| Dimensions                  | Width: 182 mm  |
|-----------------------------|----------------|
|                             | Height: 180 mm |
|                             | Depth: 111 mm  |
| Operating temperature range | -35 °C80 °C    |
| Basic material              | Polycarbonate  |
| Packs of                    | 1 pc(s).       |
| Net weight                  | 0.627          |
| Gross weight                | 0.72           |
| Customs tariff number       | 94037000       |
| EAN                         | 4028177139671  |
| ETIM 9                      | EC000261       |
| ECLASS 8.0                  | 27180101       |
|                             |                |