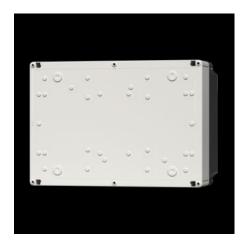

# PK 9524.100 - Polycarbonate enclosures PK without knockouts

Wall-mounted enclosure of fibreglass-reinforced polycarbonate. Protection category IP 66. Covers feature quick-release fasteners for speedy maintenance. Self-extinguishing material for safety.

#### **Features**

| Model No.                         | PK 9524.100                                                                                                                   |
|-----------------------------------|-------------------------------------------------------------------------------------------------------------------------------|
| Design                            | PK enclosure with transparent cover                                                                                           |
| Product description               | Use within the ambient temperature range: -35 °C+80 °C. The specified temperatures may be limited by the installed equipment. |
| Material                          | Enclosure: Fibreglass-reinforced polycarbonate                                                                                |
|                                   | Cover transparent: Polycarbonate, all-round foamed-in PU seal                                                                 |
|                                   | Cover screws: Polyamide                                                                                                       |
|                                   | Insulating bungs: Polyethylene                                                                                                |
| Colour                            | RAL 7035                                                                                                                      |
| Supply includes                   | Enclosure with cover                                                                                                          |
|                                   | Cover screws                                                                                                                  |
|                                   | Insulating bungs for wall mounting screws                                                                                     |
| Protection category NEMA          | NEMA 4X                                                                                                                       |
| Protection category to IEC 60 529 | IP 66                                                                                                                         |
| IK Code                           | IK08                                                                                                                          |
|                                   |                                                                                                                               |

#### **Features**

| Dimensions                  | Width: 360 mm<br>Height: 254 mm<br>Depth: 165 mm |
|-----------------------------|--------------------------------------------------|
| Operating temperature range | -35 °C80 °C                                      |
| Basic material              | Polycarbonate                                    |
| Packs of                    | 1 pc(s).                                         |
| Net weight                  | 1.72                                             |
| Gross weight                | 1.92                                             |
| Customs tariff number       | 94037000                                         |
| EAN                         | 4028177139916                                    |
| ETIM 9                      | EC000261                                         |
| ECLASS 8.0                  | 27180101                                         |