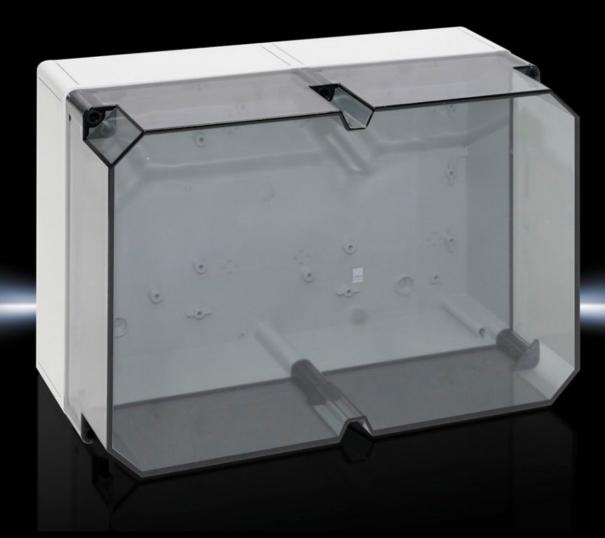

# PK 9524.100 - Polycarbonate enclosures PK without knockouts

Wall-mounted enclosure of fibreglass-reinforced polycarbonate. Protection category IP 66. Covers feature quick-release fasteners for speedy maintenance. Self-extinguishing material for safety.

#### **Features**

| Model No.                         | PK 9524.100                                                                                                                   |
|-----------------------------------|-------------------------------------------------------------------------------------------------------------------------------|
| Design                            | PK enclosure with transparent cover                                                                                           |
| Product description               | Use within the ambient temperature range: -35 °C+80 °C. The specified temperatures may be limited by the installed equipment. |
| Material                          | Enclosure: Fibreglass-reinforced polycarbonate                                                                                |
|                                   | Cover transparent: Polycarbonate, all-round foamed-in PU seal                                                                 |
|                                   | Cover screws: Polyamide                                                                                                       |
|                                   | Insulating bungs: Polyethylene                                                                                                |
| Colour                            | RAL 7035                                                                                                                      |
| Supply includes                   | Enclosure with cover                                                                                                          |
|                                   | Cover screws                                                                                                                  |
|                                   | Insulating bungs for wall mounting screws                                                                                     |
| Protection category NEMA          | NEMA 4X                                                                                                                       |
| Protection category to IEC 60 529 | IP 66                                                                                                                         |
| IK Code                           | IK08                                                                                                                          |
|                                   |                                                                                                                               |

#### **Features**

| Dimensions                  | Width: 360 mm<br>Height: 254 mm<br>Depth: 165 mm |
|-----------------------------|--------------------------------------------------|
| Operating temperature range | -35 °C80 °C                                      |
| Basic material              | Polycarbonate                                    |
| Packs of                    | 1 pc(s).                                         |
| Net weight                  | 1.72                                             |
| Gross weight                | 1.92                                             |
| Customs tariff number       | 94037000                                         |
| EAN                         | 4028177139916                                    |
| ETIM 9                      | EC000261                                         |
| ECLASS 8.0                  | 27180101                                         |