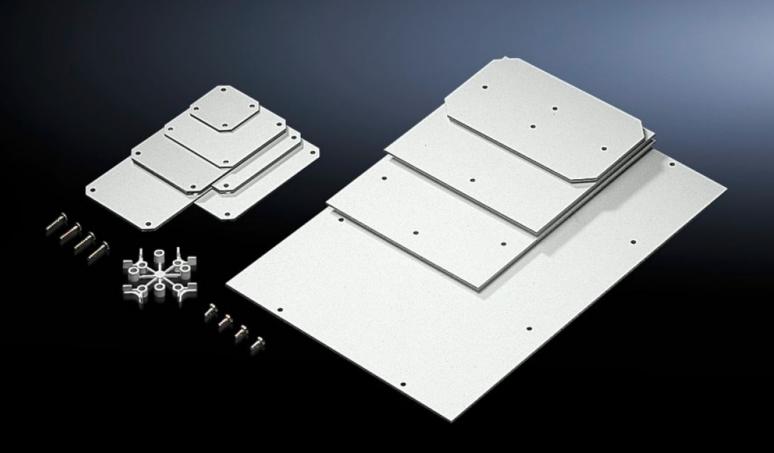

## PK 9548.000 - Mounting plate for PK

For individual interior installation.

## **Features**

| Model No.                         | PK 9548.000                                               |
|-----------------------------------|-----------------------------------------------------------|
| Product description               | For individual interior installation.                     |
| Material                          | 2.5 mm melamine phenol-coated laminated paper             |
| Colour                            | RAL 7035                                                  |
| Supply includes                   | Mounting plate Self-tapping assembly screws               |
| Dimensions mounting plate (W x H) | 150 mm x 150 mm                                           |
| To fit                            | Enclosure type: PK<br>Width: = 182 mm<br>Height: = 180 mm |
| Packs of                          | 10 pc(s).                                                 |
| Net weight                        | 0.91                                                      |
| Gross weight                      | 1.07                                                      |
| Customs tariff number             | 39269097                                                  |
| EAN                               | 4028177140097                                             |
| ETIM 9                            | EC000213                                                  |
| ECLASS 8.0                        | 27409216                                                  |