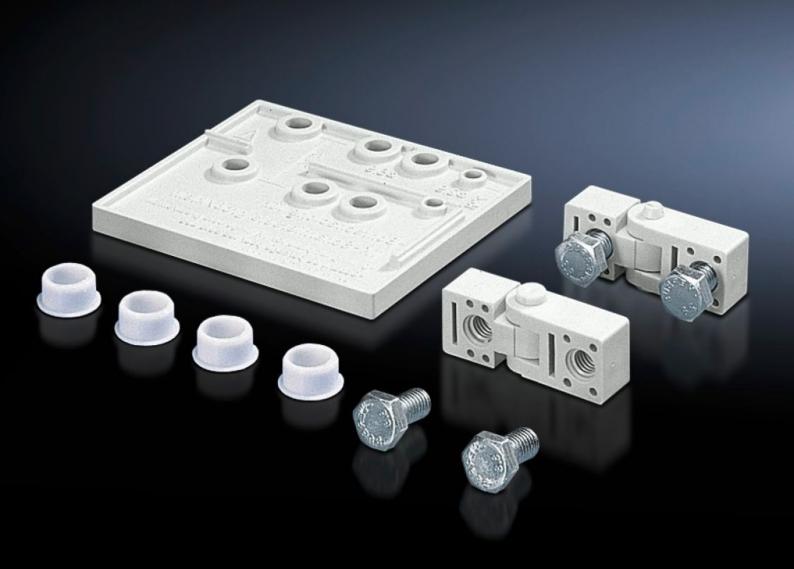

## PK 9581.000 - Hinge for PK

For hinged attachment of covers. The supplied drilling template ensures problem-free assembly.

## **Features**

| Model No.             | PK 9581.000                                                                                    |
|-----------------------|------------------------------------------------------------------------------------------------|
| Product description   | For hinged attachment of covers. The supplied drilling template ensures problem-free assembly. |
| Material              | Polystyrene                                                                                    |
| Colour                | Similar to RAL 7035                                                                            |
| Supply includes       | 20 hinges<br>Assembly parts                                                                    |
| To fit                | Width: ≥ 180 mm<br>Height: ≥ 110 mm                                                            |
| Packs of              | 20 pc(s).                                                                                      |
| Net weight            | 0.54                                                                                           |
| Gross weight          | 0.568                                                                                          |
| Customs tariff number | 83021000                                                                                       |
| EAN                   | 4028177140356                                                                                  |
| ETIM 9                | EC001167                                                                                       |
| ECLASS 8.0            | 27409219                                                                                       |