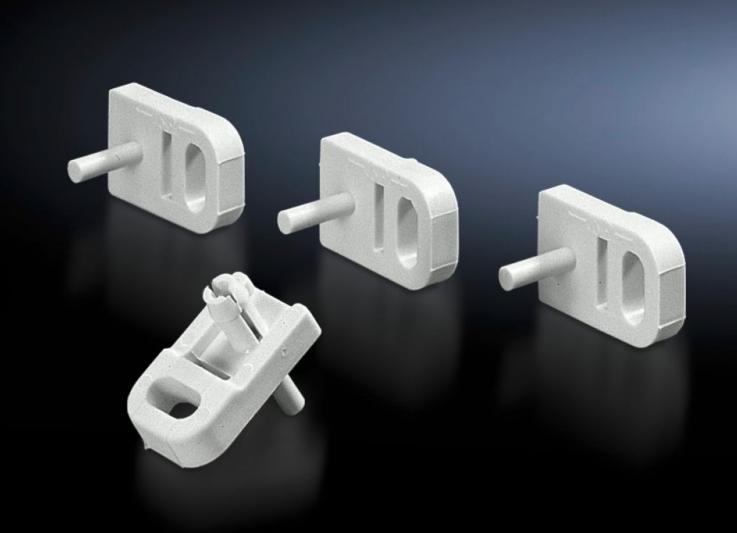

## PK 9583.000 - Wall mounting bracket for PK

For all PK enclosures.

## **Features**

| Model No.             | PK 9583.000                                                                                                                                     |
|-----------------------|-------------------------------------------------------------------------------------------------------------------------------------------------|
| Product description   | The enclosure can be screwed to the wall using four wall mounting brackets. The bracket is securely attached to the enclosure by means of pins. |
| Applications          | For all PK enclosures                                                                                                                           |
| Material              | Polyamide, grey                                                                                                                                 |
| Colour                | Similar to RAL 7035                                                                                                                             |
| Packs of              | 40 pc(s).                                                                                                                                       |
| Net weight            | 0.04                                                                                                                                            |
| Gross weight          | 0.151                                                                                                                                           |
| Customs tariff number | 83024900                                                                                                                                        |
| EAN                   | 4028177140394                                                                                                                                   |
| ETIM 9                | EC002625                                                                                                                                        |
| ECLASS 8.0            | 27189234                                                                                                                                        |