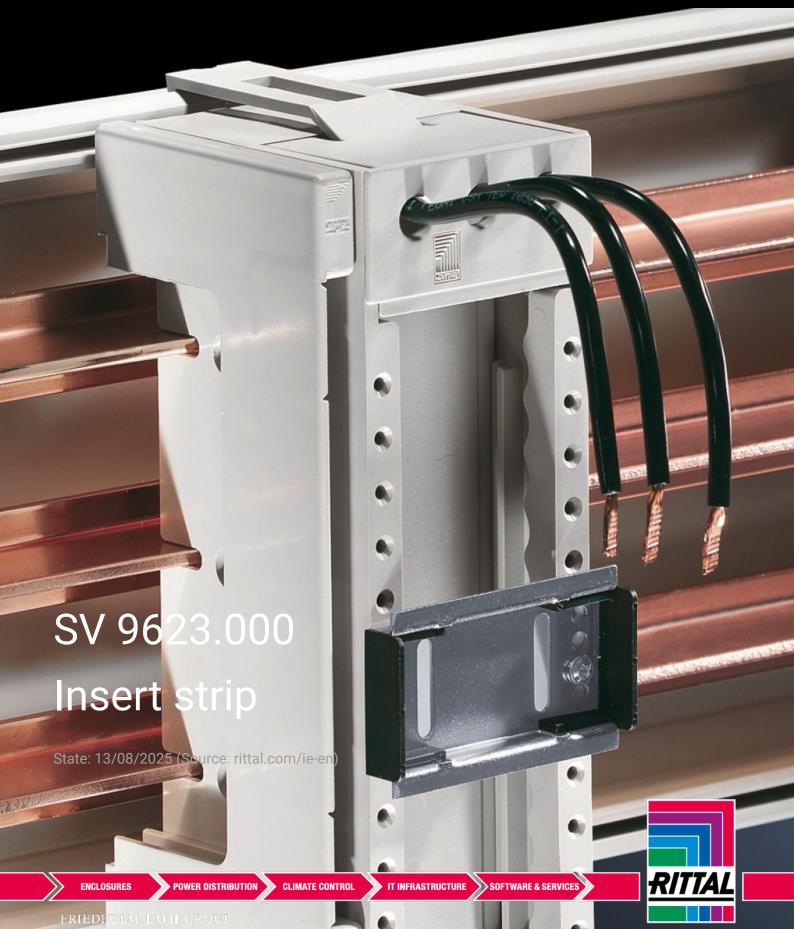

## SV 9623.000 - Insert strip for Mini-PLS component adaptors

To extend the construction width.

## **Features**

| Model No.             | SV 9623.000                       |
|-----------------------|-----------------------------------|
| Product description   | To extend the construction width. |
| Material              | ABS                               |
| Colour                | RAL 7035                          |
| Dimensions            | Width: 9 mm                       |
| Packs of              | 2 pc(s).                          |
| Net weight            | 0.066                             |
| Gross weight          | 0.069                             |
| Customs tariff number | 39269097                          |
| EAN                   | 4028177140929                     |
| ETIM 9                | EC002498                          |
| ECLASS 8.0            | 27379201                          |