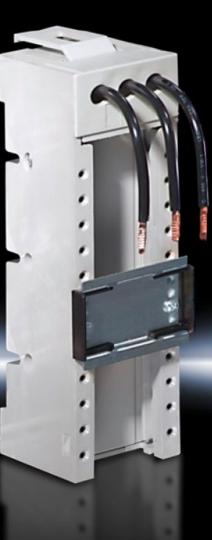

## SV 9627.000 - Mini-PLS component adaptor

Maximum rated current from 12 A to 100 A.

#### Features

| Model No.                    | SV 9627.000                                            |
|------------------------------|--------------------------------------------------------|
| Material                     | Polyamide<br>Fire protection corresponding to UL 94-V0 |
| Colour                       | RAL 7035                                               |
| Connection cables (AWG)      | AWG 10                                                 |
| Rated operating voltage      | 690 V, 3~                                              |
| Rated current max.           | 40 A                                                   |
| Dimensions                   | Width: 72 mm<br>Height: 160 mm                         |
| Support rails Qty/height     | 1 / 7.5 mm                                             |
| To fit manufacturer (model)  | Eaton<br>PKZ2                                          |
| Packs of                     | 1 pc(s).                                               |
| Net weight                   | 0.3                                                    |
| Gross weight                 | 0.385                                                  |
| Copper weight (kg per piece) | 0.046                                                  |
| Customs tariff number        | 85369095                                               |
| EAN                          | 4028177140998                                          |
| ETIM 9                       | EC001531                                               |
| ECLASS 8.0                   | 27370304                                               |
|                              |                                                        |