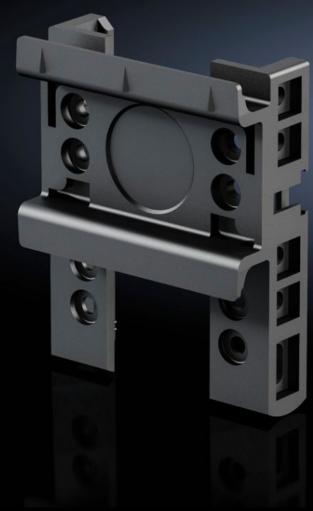

## SV 9635.600 - Support rail for Comfort component adaptors

For attaching starter and reverser combinations on Comfort component adaptors with adjustable support rail.

## **Features**

| Model No.             | SV 9635.600                                         |
|-----------------------|-----------------------------------------------------|
| Product description   | For attaching equipment and reverser combinations.  |
| Material              | Polyamide Fire protection corresponding to UL 94-V0 |
| Colour                | RAL 9005                                            |
| Supply includes       | Assembly parts                                      |
| Dimensions            | Width: 45 mm<br>Height: 56 mm                       |
| Packs of              | 10 pc(s).                                           |
| Net weight            | 0.1                                                 |
| Gross weight          | 0.143                                               |
| Customs tariff number | 85469010                                            |
| EAN                   | 4028177817241                                       |
| ETIM 9                | EC001285                                            |
| ECLASS 8.0            | 27141143                                            |