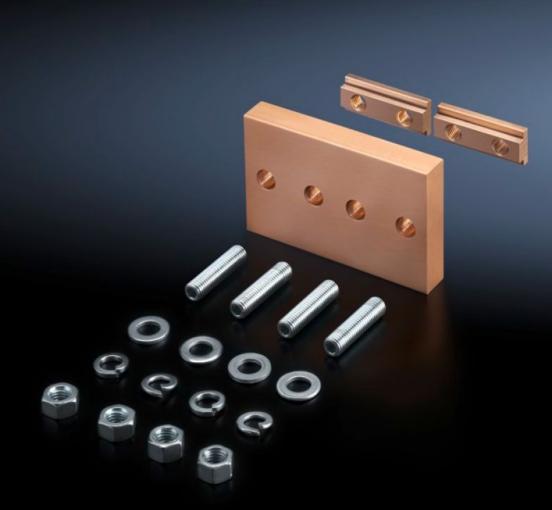

# SV 9640.191 - Longitudinal connector E-Cu

For simple baying connection of Maxi-PLS busbars.

#### Features

| Model No.                    | SV 9640.191                                                          |
|------------------------------|----------------------------------------------------------------------|
| Applications                 | For simple baying connection of Maxi-PLS busbars                     |
| Material                     | E-Cu                                                                 |
| Supply includes              | Longitudinal connectors<br>Sliding blocks<br>Bolts<br>Assembly parts |
| To fit busbars               | Maxi-PLS 45<br>Maxi-PLS 45 S                                         |
| Packs of                     | 1 pc(s).                                                             |
| Net weight                   | 1.7                                                                  |
| Gross weight                 | 1.723                                                                |
| Copper weight (kg per piece) | 1.52                                                                 |
| Customs tariff number        | 73182900                                                             |
| EAN                          | 4028177642959                                                        |
| ETIM 9                       | EC001900                                                             |
| ECLASS 8.0                   | 27400613                                                             |
|                              |                                                                      |