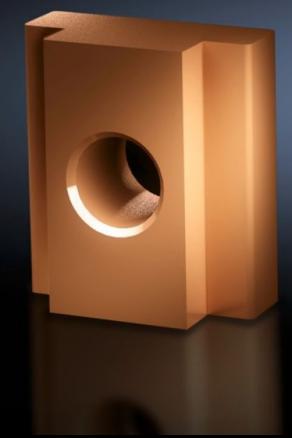

## SV 9640.970 - Sliding block for Maxi-PLS busbars

For sliding into the Maxi-PLS busbar section at the sides.

#### **Features**

| Model No.                    | SV 9640.970                                                                                                                                                             |
|------------------------------|-------------------------------------------------------------------------------------------------------------------------------------------------------------------------|
| Product description          | For attaching flat copper bars and connection components to Maxi-<br>PLS busbars. For sliding into the busbar section at the side and<br>tightening the threaded bolts. |
| Material                     | Sliding block: Copper alloy                                                                                                                                             |
| Length                       | 20 mm                                                                                                                                                                   |
| To fit busbars               | Maxi-PLS 45 S/45                                                                                                                                                        |
| Dimensions                   | Thread: M8                                                                                                                                                              |
| Packs of                     | 15 pc(s).                                                                                                                                                               |
| Net weight                   | 0.225                                                                                                                                                                   |
| Gross weight                 | 0.276                                                                                                                                                                   |
| Copper weight (kg per piece) | 0.02                                                                                                                                                                    |
| Customs tariff number        | 74198090                                                                                                                                                                |
| EAN                          | 4028177238817                                                                                                                                                           |
| ETIM 9                       | EC002270                                                                                                                                                                |
| ECLASS 8.0                   | 27400613                                                                                                                                                                |