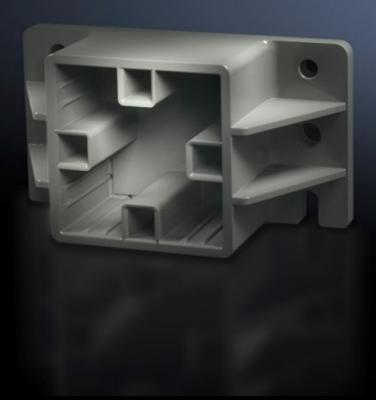

# SV 9649.010 - End supports for Maxi-PLS busbars

For attaching Maxi-PLS busbars on the sides by insertion into the supports.

#### **Features**

| Model No.             | SV 9649.010                                                                                                                         |
|-----------------------|-------------------------------------------------------------------------------------------------------------------------------------|
| Product description   | For attaching Maxi-PLS busbars when used as a cable connection system. The stepped configuration ensures simple cable installation. |
| Material              | Polyamide Fire protection corresponding to UL 94-V0                                                                                 |
| Colour                | Similar to RAL 9011                                                                                                                 |
| Supply includes       | Assembly parts                                                                                                                      |
| To fit busbars        | Maxi-PLS 45 S<br>Maxi-PLS 45                                                                                                        |
| Packs of              | 2 pc(s).                                                                                                                            |
| Net weight            | 0.23                                                                                                                                |
| Gross weight          | 0.284                                                                                                                               |
| Customs tariff number | 39269097                                                                                                                            |
| EAN                   | 4028177400863                                                                                                                       |
| ETIM 9                | EC001166                                                                                                                            |
| ECLASS 8.0            | 27400607                                                                                                                            |
|                       |                                                                                                                                     |