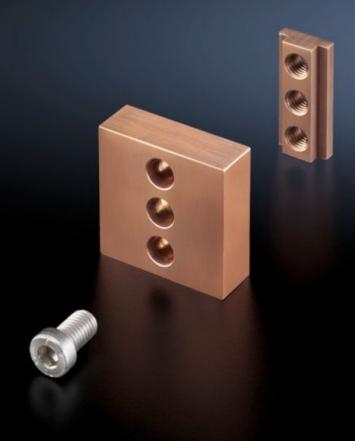

# SV 9650.181 - Contact piece

For contacting the connection brackets to the Maxi-PLS busbars.

#### **Features**

| Model No.                    | SV 9650.181                                                    |
|------------------------------|----------------------------------------------------------------|
| Applications                 | For contacting the connection brackets to the Maxi-PLS busbars |
| Material                     | E-Cu                                                           |
| Supply includes              | Contact piece<br>Sliding block                                 |
|                              | Assembly parts                                                 |
| To fit busbars               | Maxi-PLS 3200                                                  |
| Packs of                     | 1 pc(s).                                                       |
| Net weight                   | 1.1                                                            |
| Gross weight                 | 1.124                                                          |
| Copper weight (kg per piece) | 1.08                                                           |
| Customs tariff number        | 74198090                                                       |
| EAN                          | 4028177643031                                                  |
| ETIM 9                       | EC002525                                                       |
| ECLASS 8.0                   | 27400613                                                       |
|                              |                                                                |