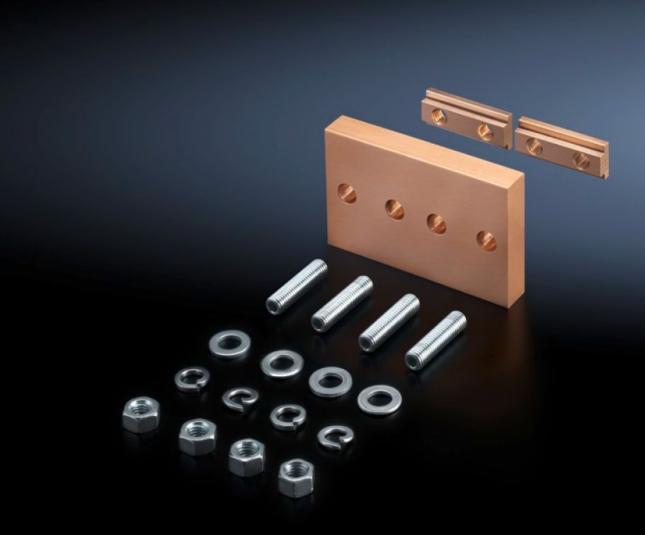

# SV 9650.191 - Longitudinal connector E-Cu

For simple baying connection of Maxi-PLS busbars.

#### **Features**

| SV 9650.191                                                 |
|-------------------------------------------------------------|
| For simple baying connection of Maxi-PLS busbars            |
| E-Cu                                                        |
| Longitudinal connectors Sliding blocks Bolts Assembly parts |
| Maxi-PLS 60                                                 |
| 1 pc(s).                                                    |
| 2.21                                                        |
| 2.221                                                       |
| 1.87                                                        |
| 74198090                                                    |
| 4028177643048                                               |
| EC002525                                                    |
| 27400613                                                    |
|                                                             |