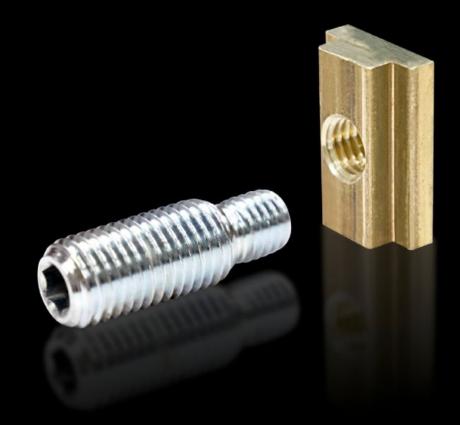

### SV 9650.380 - Terminal studs for Maxi-PLS

For connecting cables with ring terminals

#### **Features**

| Model No.             | SV 9650.380                                |
|-----------------------|--------------------------------------------|
| Product description   | For connecting cables with ring terminals. |
| Material              | Terminal stud: Steel, zinc-plated          |
|                       | Sliding block: Copper alloy                |
| Supply includes       | Terminal studs                             |
|                       | Sliding blocks                             |
|                       | Assembly parts                             |
| To fit busbars        | Maxi-PLS 60                                |
| Dimensions            | Thread: M16                                |
|                       | Thread length: 32 mm                       |
| Packs of              | 3 pc(s).                                   |
| Net weight            | 0.393                                      |
| Gross weight          | 0.475                                      |
| Customs tariff number | 85444290                                   |
| EAN                   | 4028177239555                              |
| ETIM 9                | EC002498                                   |
| ECLASS 8.0            | 27379201                                   |