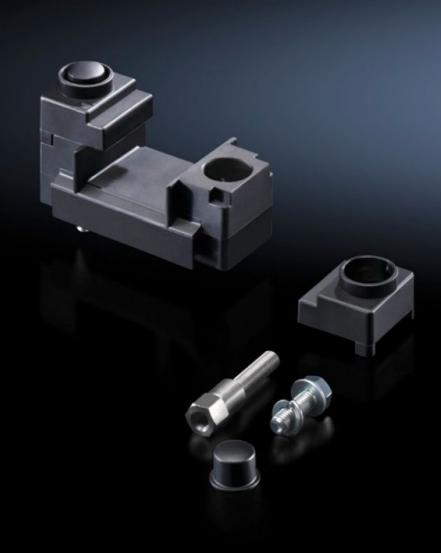

# Busbar support, suitable for top mounting

State: 2/08/2025 (Source: rittal.com/ie-en)

## SV 9659.160 - Busbar support, suitable for top mounting

For the attachment of Maxi-PLS busbars, by inserting into the supports, not suitable for top-mounting.

#### **Features**

| Model No.             | SV 9659.160         |
|-----------------------|---------------------|
| Material              | Polyamide           |
| Colour                | Similar to RAL 9011 |
| To fit busbars        | Maxi-PLS 3200       |
| Packs of              | 1 pc(s).            |
| Net weight            | 0.47                |
| Gross weight          | 0.475               |
| Customs tariff number | 85469010            |
| EAN                   | 4028177643079       |
| ETIM 9                | EC002525            |
| ECLASS 8.0            | 27400613            |