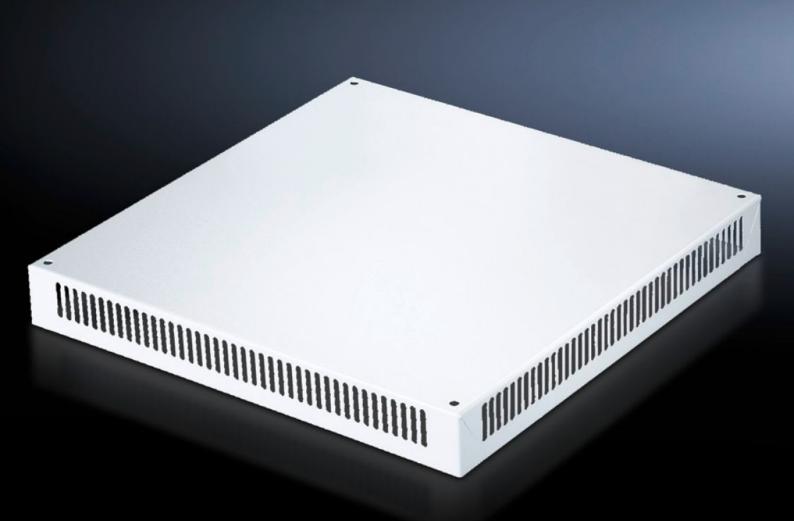

## SV 9659.525 - Roof plate IP 2X with ventilation hole for TS

For enclosures without roof plate and in exchange for the standard roof in other TS enclosures.

## **Features**

| Model No.             | SV 9659.525                                                                                     |
|-----------------------|-------------------------------------------------------------------------------------------------|
| Applications          | For enclosures without roof plate and in exchange for the standard roof in other TS enclosures. |
| Material              | Sheet steel, 1.5 mm                                                                             |
| Surface finish        | Textured paint                                                                                  |
| Colour                | RAL 7035                                                                                        |
| Supply includes       | Assembly parts                                                                                  |
| Build-up height       | 72 mm                                                                                           |
| To fit                | Width: = 600 mm<br>Depth: = 800 mm                                                              |
| Packs of              | 1 pc(s).                                                                                        |
| Net weight            | 7.8                                                                                             |
| Gross weight          | 8.1                                                                                             |
| Customs tariff number | 94039910                                                                                        |
| EAN                   | 4028177465091                                                                                   |
| ETIM 9                | EC000744                                                                                        |
| ECLASS 8.0            | 27182405                                                                                        |
|                       |                                                                                                 |