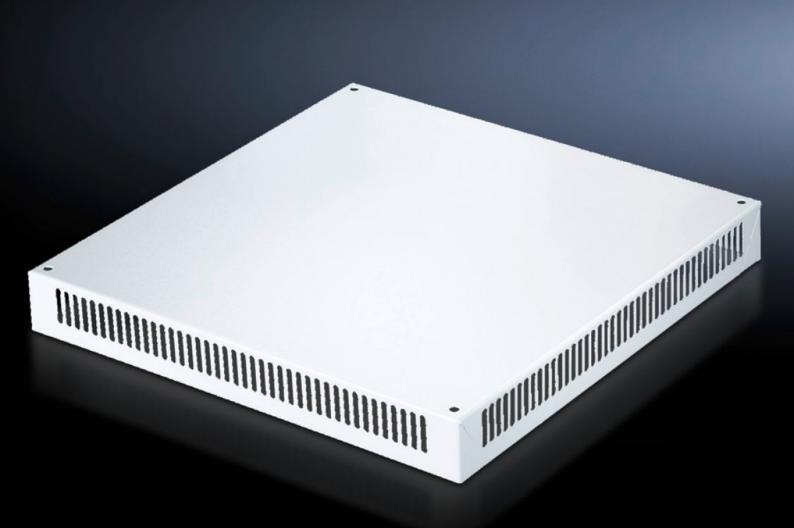

## SV 9659.555 Roof plate IP 2X with ventilation hole

State: 2/08/2025 (Source: rittal.com/ie-en)

## SV 9659.555 - Roof plate IP 2X with ventilation hole for TS

For enclosures without roof plate and in exchange for the standard roof in other TS enclosures.

## **Features**

| Model No.             | SV 9659.555                                                                                     |
|-----------------------|-------------------------------------------------------------------------------------------------|
| Applications          | For enclosures without roof plate and in exchange for the standard roof in other TS enclosures. |
| Material              | Sheet steel, 1.5 mm                                                                             |
| Surface finish        | Textured paint                                                                                  |
| Colour                | RAL 7035                                                                                        |
| Supply includes       | Assembly parts                                                                                  |
| Build-up height       | 72 mm                                                                                           |
| To fit                | Width: = 1,200 mm<br>Depth: = 800 mm                                                            |
| Packs of              | 1 pc(s).                                                                                        |
| Net weight            | 14.75                                                                                           |
| Gross weight          | 15.01                                                                                           |
| Customs tariff number | 73269098                                                                                        |
| EAN                   | 4028177465138                                                                                   |
| ETIM 9                | EC002525                                                                                        |
| ECLASS 8.0            | 27182405                                                                                        |
|                       |                                                                                                 |