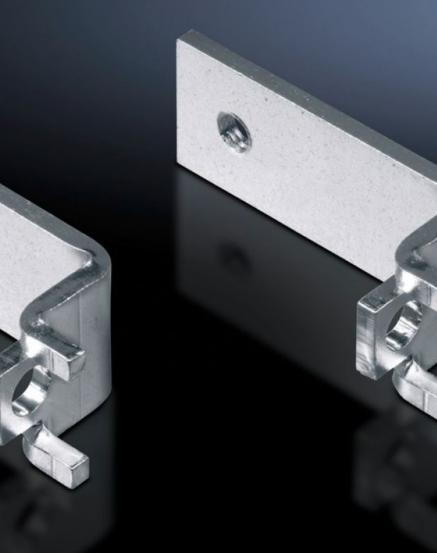

## SV 9660.090 - Mounting bracket for contact hazard protection cover

For the attachment of contact hazard protection covers.

## Features

| Model No.                     | SV 9660.090                                                                                                    |
|-------------------------------|----------------------------------------------------------------------------------------------------------------|
| Product description           | For the attachment of contact hazard protection covers. Tapped hole M6.                                        |
| Material                      | Sheet steel                                                                                                    |
| Surface finish                | Zinc-plated                                                                                                    |
| Supply includes               | Assembly screws                                                                                                |
| Assembly instruction          | The mounting bracket is fitted to the enclosure frame.                                                         |
| Packs of                      | 24 pc(s).                                                                                                      |
| Net weight                    | 0.864                                                                                                          |
| Gross weight                  | 0.97                                                                                                           |
| PCF per pack (cradle-to-gate) | 3.7 kg CO2 eq (Cat B)                                                                                          |
| Note on PCF category          | Category B: PCF value (cradle-to-gate) based on the product weight, approximately calculated and self-declared |
| Customs tariff number         | 73182900                                                                                                       |
| EAN                           | 4028177448322                                                                                                  |
| ETIM 9                        | EC002620                                                                                                       |
| ECLASS 8.0                    | 27400613                                                                                                       |
|                               |                                                                                                                |