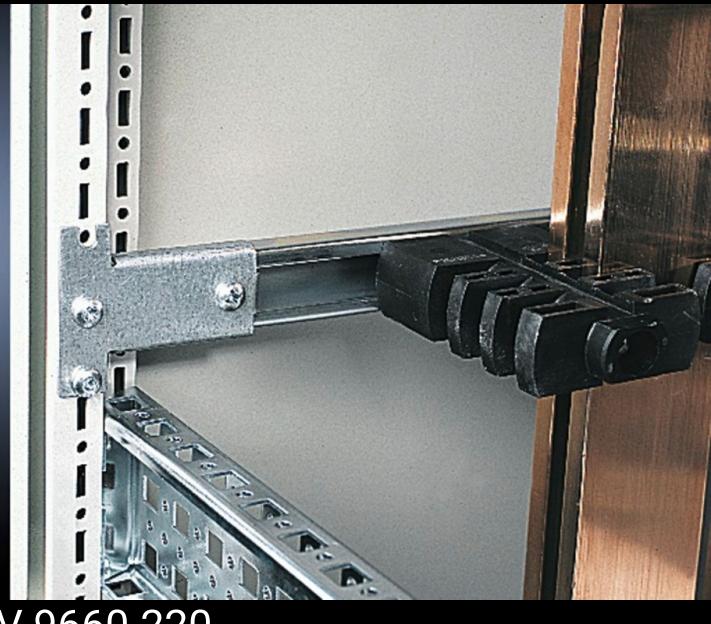

## SV 9660.220 - C rails for stacking insulator

For attaching cables and lines and for mounting stacking insulators.

## **Features**

| Model No.             | SV 9660.220                                                          |
|-----------------------|----------------------------------------------------------------------|
| Product description   | For attaching cables and lines and for mounting stacking insulators. |
| Material              | Sheet steel                                                          |
| Supply includes       | 4 C rails                                                            |
|                       | 8 brackets                                                           |
|                       | Assembly parts                                                       |
| To fit                | Enclosure type: TS                                                   |
|                       | SE                                                                   |
|                       | Width: = 800 mm                                                      |
|                       | Depth: = 800 mm                                                      |
| Packs of              | 4 pc(s).                                                             |
| Net weight            | 2.756                                                                |
| Gross weight          | 2.957                                                                |
| Customs tariff number | 73269098                                                             |
| EAN                   | 4028177296466                                                        |
| ETIM 9                | EC002525                                                             |
| ECLASS 8.0            | 27400501                                                             |