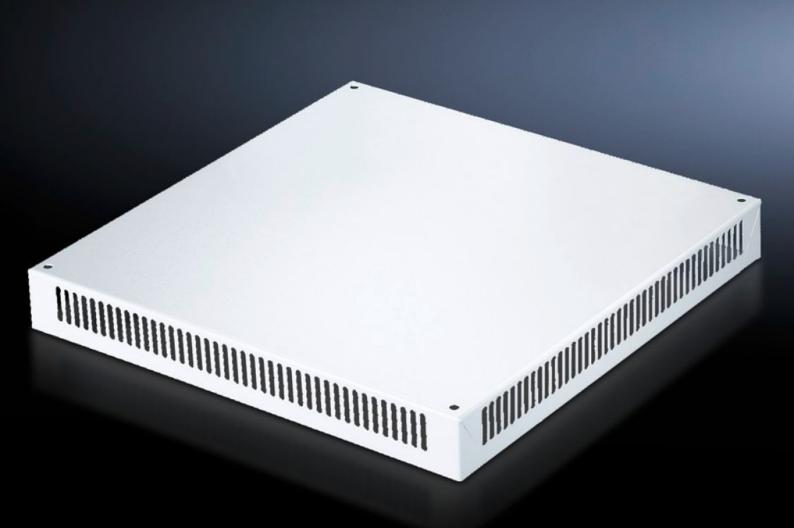

## SV 9660.235 - Roof plate IP 2X with ventilation hole for TS

For enclosures without roof plate and in exchange for the standard roof in other TS enclosures.

## **Features**

| Model No.             | SV 9660.235                                                                                     |
|-----------------------|-------------------------------------------------------------------------------------------------|
| Applications          | For enclosures without roof plate and in exchange for the standard roof in other TS enclosures. |
| Material              | Sheet steel, 1.5 mm                                                                             |
| Surface finish        | Textured paint                                                                                  |
| Colour                | RAL 7035                                                                                        |
| Supply includes       | Assembly parts                                                                                  |
| Build-up height       | 72 mm                                                                                           |
| To fit                | Width: = 600 mm<br>Depth: = 600 mm                                                              |
| Packs of              | 1 pc(s).                                                                                        |
| Net weight            | 5.924                                                                                           |
| Gross weight          | 6.66                                                                                            |
| Customs tariff number | 94039910                                                                                        |
| EAN                   | 4028177464940                                                                                   |
| ETIM 9                | EC000744                                                                                        |
| ECLASS 8.0            | 27182405                                                                                        |
|                       |                                                                                                 |