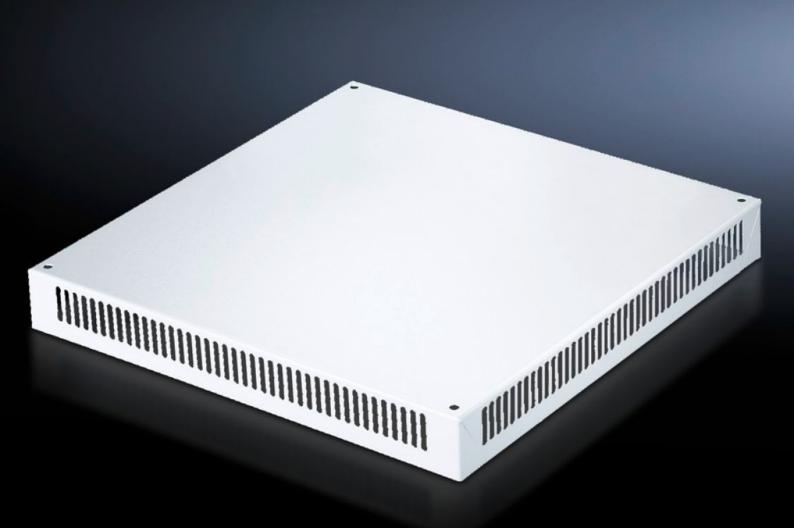

## SV 9660.255 Roof plate IP 2X with ventilation hole

State: 25/08/2025 (Source: rittal.com/ie-en)

## SV 9660.255 - Roof plate IP 2X with ventilation hole for TS

For enclosures without roof plate and in exchange for the standard roof in other TS enclosures.

## **Features**

| Model No.             | SV 9660.255                                                                                     |
|-----------------------|-------------------------------------------------------------------------------------------------|
| Applications          | For enclosures without roof plate and in exchange for the standard roof in other TS enclosures. |
| Material              | Sheet steel, 1.5 mm                                                                             |
| Surface finish        | Textured paint                                                                                  |
| Colour                | RAL 7035                                                                                        |
| Supply includes       | Assembly parts                                                                                  |
| Build-up height       | 72 mm                                                                                           |
| To fit                | Width: = 1,000 mm<br>Depth: = 600 mm                                                            |
| Packs of              | 1 pc(s).                                                                                        |
| Net weight            | 9.434                                                                                           |
| Gross weight          | 9.931                                                                                           |
| Customs tariff number | 94039910                                                                                        |
| EAN                   | 4028177464964                                                                                   |
| ETIM 9                | EC000744                                                                                        |
| ECLASS 8.0            | 27182405                                                                                        |
|                       |                                                                                                 |