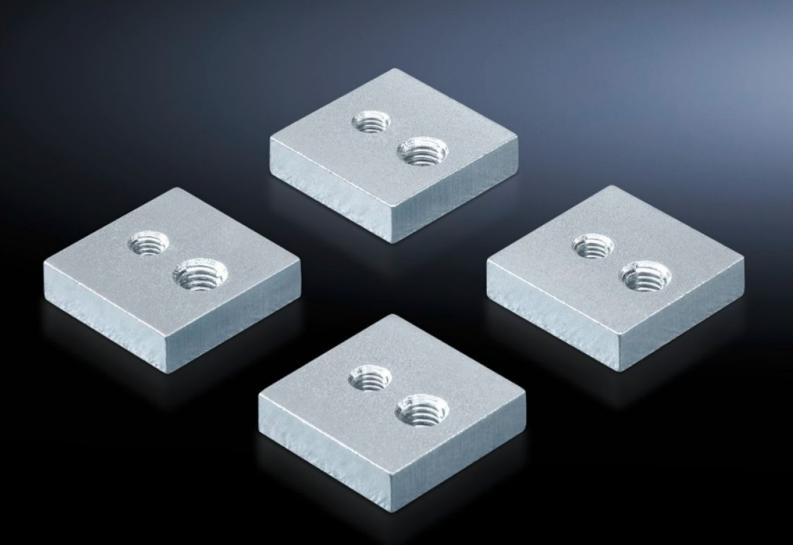

## SV 9660.970 - Attachment set for air circuit-breaker installation

For attaching air circuit-breakers (ACB) to air circuit-breaker support bars.

## Features

| Model No.             | SV 9660.970                                                                   |
|-----------------------|-------------------------------------------------------------------------------|
| Product description   | For attaching air circuit-breakers (ACB) to air circuit-breaker support bars. |
| Material              | Steel                                                                         |
| Surface finish        | Zinc-plated                                                                   |
| Supply includes       | 4 threaded plates (M8/M12)                                                    |
| Packs of              | 1 pc(s).                                                                      |
| Net weight            | 0.42                                                                          |
| Gross weight          | 0.45                                                                          |
| Customs tariff number | 73182900                                                                      |
| EAN                   | 4028177490178                                                                 |
| ETIM 9                | EC002525                                                                      |
| ECLASS 8.0            | 27400613                                                                      |
|                       |                                                                               |