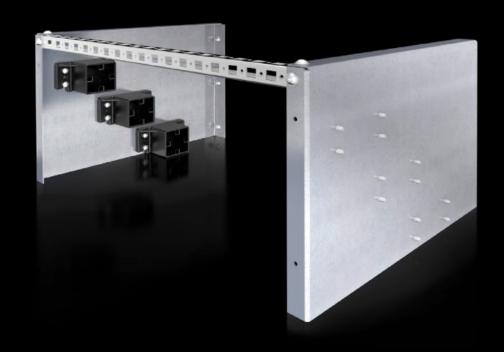

## SV 9660.980 - Compact infeed for Maxi-PLS

For individual use as a 3-pole cable connection bar system. Direct mounting on the mounting plate or punched section without mounting flange.

#### **Features**

| Model No.             | SV 9660.980                                                                                                                                   |
|-----------------------|-----------------------------------------------------------------------------------------------------------------------------------------------|
| Product description   | For individual use as a 3-pole cable connection bar system. Direct mounting on the mounting plate or punched section without mounting flange. |
| Material              | End support: Polyamide (PA 6)<br>Retaining plate: Sheet steel, zinc-plated<br>Punched rail: Sheet steel, zinc-plated                          |
| Supply includes       | 6 end supports 2 support plates for end supports 1 punched rail 23 x 23 mm (length 495 mm) Assembly parts                                     |
| To fit busbars        | Maxi-PLS 45 S/45                                                                                                                              |
| Packs of              | 1 pc(s).                                                                                                                                      |
| Net weight            | 5.221                                                                                                                                         |
| Gross weight          | 5.7                                                                                                                                           |
| Customs tariff number | 85369001                                                                                                                                      |
| EAN                   | 4028177525726                                                                                                                                 |
| ETIM 9                | EC004592                                                                                                                                      |
| ECLASS 8.0            | 27400613                                                                                                                                      |