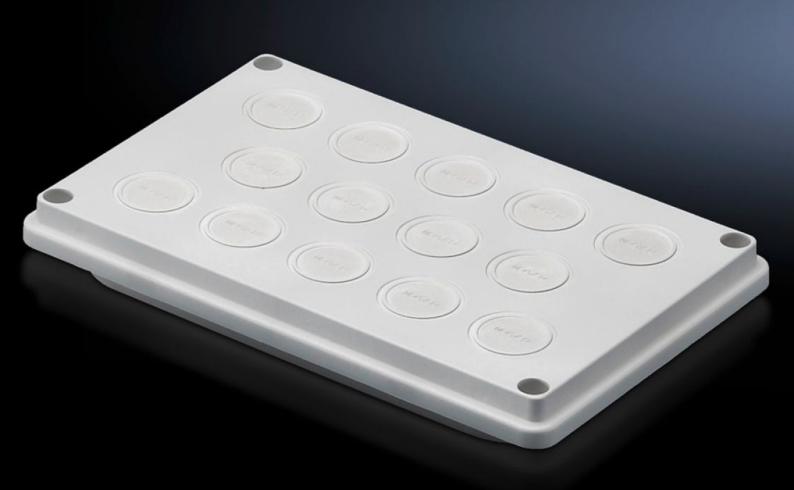

# SV 9665.750 - Cable entry gland for roof plate

Cable entry glands for roof plates, with metric knockouts, sealing membranes, entry glands, or sealed.

#### **Features**

| Model No.                            | SV 9665.750                                      |
|--------------------------------------|--------------------------------------------------|
| Design                               | 14 x M25/32                                      |
| Product description                  | For simple, secure cable entry in the roof zone. |
| Material                             | Insulating material                              |
| Colour                               | RAL 7035                                         |
| Supply includes                      | Seal included                                    |
| No. of metric knockouts              | 14 x M25/M32                                     |
| Dimensions                           | Width: 250 mm<br>Depth: 160 mm                   |
| IP protection category to IEC 60 529 | IP 55                                            |
| Packs of                             | 1 pc(s).                                         |
| Net weight                           | 0.25                                             |
| Gross weight                         | 0.279                                            |
| Customs tariff number                | 39269097                                         |
| EAN                                  | 4028177382442                                    |
| ETIM 9                               | EC000211                                         |
|                                      |                                                  |