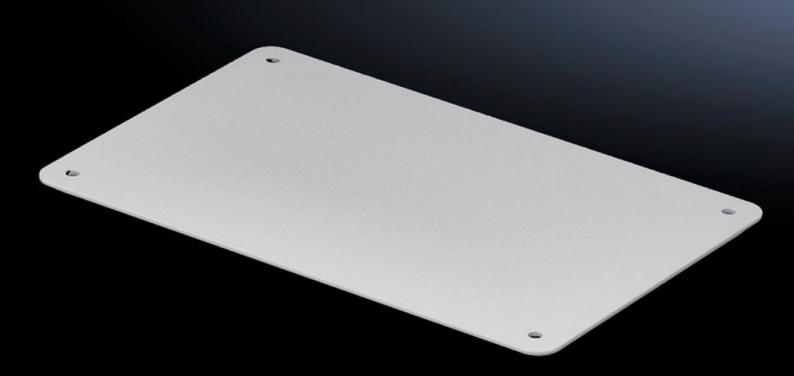

## SV 9665.785 - Cable entry gland for roof plate

Cable entry glands for roof plates, with metric knockouts, sealing membranes, entry glands, or sealed.

## **Features**

| 0)/ 0//5 705                                     |
|--------------------------------------------------|
| SV 9665.785                                      |
| solid                                            |
| For simple, secure cable entry in the roof zone. |
| Sheet steel, spray-finished                      |
| RAL 7035                                         |
| Seal included                                    |
| Width: 250 mm<br>Depth: 160 mm                   |
| IP 55                                            |
| 4 pc(s).                                         |
| 2.388                                            |
| 2.645                                            |
| 73269098                                         |
| 4028177525719                                    |
| EC000211                                         |
| 27142421                                         |
|                                                  |