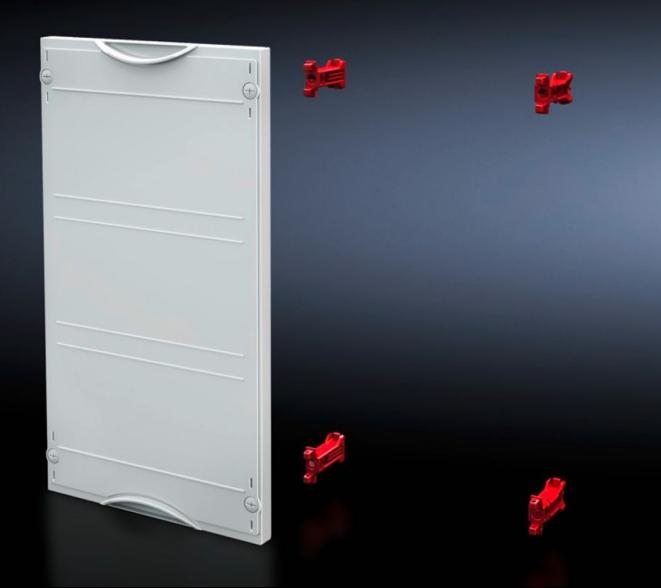

## SV 9666.050 - Contact hazard protection module

For covering free installation areas. Cover is prepared for a lead seal.

## Features

| Model No.             | SV 9666.050                                                              |
|-----------------------|--------------------------------------------------------------------------|
| Product description   | For covering free installation areas. Cover is prepared for a lead seal. |
| Material              | Cover: Polystyrene                                                       |
| Colour                | RAL 7035                                                                 |
| Supply includes       | Assembly parts                                                           |
| Dimensions            | Width: 500 mm<br>Height: 300 mm                                          |
| Size                  | Width units (WU) @ 250 mm: 2<br>Height units (U) @ 150 mm: 2             |
| Packs of              | 1 pc(s).                                                                 |
| Net weight            | 1.01                                                                     |
| Gross weight          | 1.02                                                                     |
| Customs tariff number | 94039910                                                                 |
| EAN                   | 4028177675964                                                            |
| ETIM 9                | EC000775                                                                 |
| ECLASS 8.0            | 27142414                                                                 |