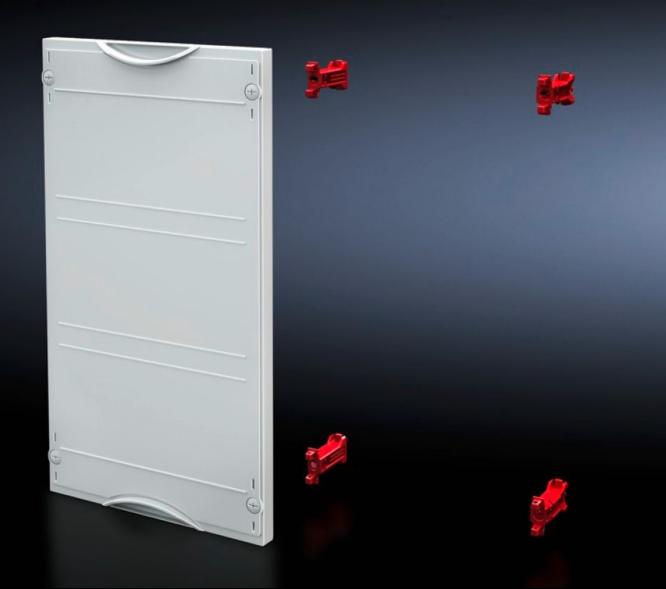

## SV 9666.060 - Contact hazard protection module

For covering free installation areas. Cover is prepared for a lead seal.

## Features

| Model No.             | SV 9666.060                                                              |
|-----------------------|--------------------------------------------------------------------------|
| Product description   | For covering free installation areas. Cover is prepared for a lead seal. |
| Material              | Cover: Polystyrene                                                       |
| Colour                | RAL 7035                                                                 |
| Supply includes       | Assembly parts                                                           |
| Dimensions            | Width: 500 mm<br>Height: 450 mm                                          |
| Size                  | Width units (WU) @ 250 mm: 2<br>Height units (U) @ 150 mm: 3             |
| Packs of              | 1 pc(s).                                                                 |
| Net weight            | 1.25                                                                     |
| Gross weight          | 1.26                                                                     |
| Customs tariff number | 94039910                                                                 |
| EAN                   | 4028177675988                                                            |
| ETIM 9                | EC000775                                                                 |
| ECLASS 8.0            | 27142414                                                                 |