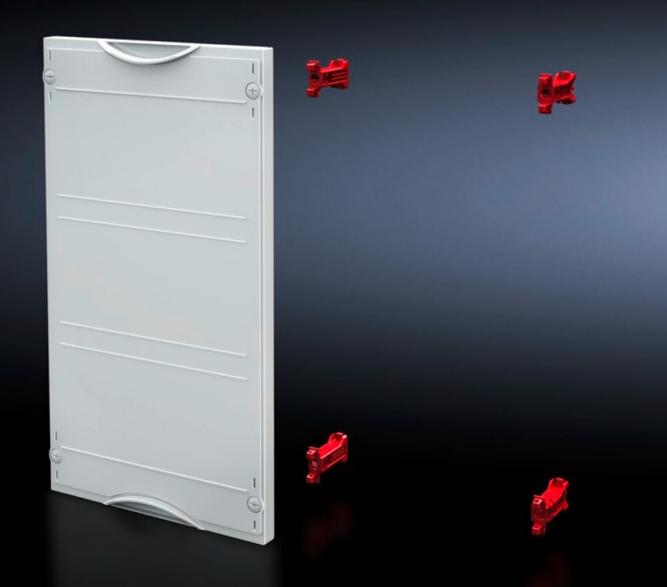

## SV 9666.070 - Contact hazard protection module

For covering free installation areas. Cover is prepared for a lead seal.

## Features

| Model No.             | SV 9666.070                                                              |
|-----------------------|--------------------------------------------------------------------------|
| Product description   | For covering free installation areas. Cover is prepared for a lead seal. |
| Material              | Cover: Polystyrene                                                       |
| Colour                | RAL 7035                                                                 |
| Supply includes       | Assembly parts                                                           |
| Dimensions            | Width: 500 mm<br>Height: 600 mm                                          |
| Size                  | Width units (WU) @ 250 mm: 2<br>Height units (U) @ 150 mm: 4             |
| Packs of              | 1 pc(s).                                                                 |
| Net weight            | 1.93                                                                     |
| Gross weight          | 1.94                                                                     |
| Customs tariff number | 94039910                                                                 |
| EAN                   | 4028177676008                                                            |
| ETIM 9                | EC000775                                                                 |
| ECLASS 8.0            | 27142414                                                                 |