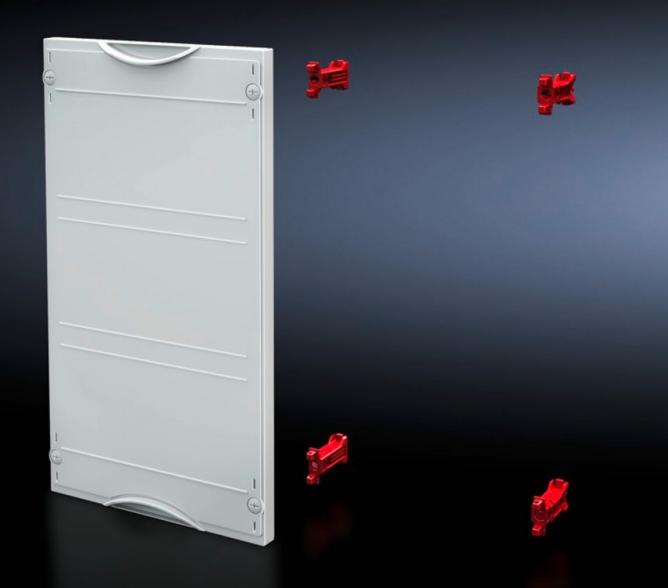

## SV 9666.073 - Contact hazard protection module

For covering free installation areas. Cover is prepared for a lead seal.

## Features

| Model No.             | SV 9666.073                                                              |
|-----------------------|--------------------------------------------------------------------------|
| Product description   | For covering free installation areas. Cover is prepared for a lead seal. |
| Material              | Cover: Polystyrene                                                       |
| Colour                | RAL 7035                                                                 |
| Supply includes       | Assembly parts                                                           |
| Dimensions            | Width: 750 mm<br>Height: 600 mm                                          |
| Size                  | Width units (WU) @ 250 mm: 3<br>Height units (U) @ 150 mm: 4             |
| Packs of              | 1 pc(s).                                                                 |
| Net weight            | 2.598                                                                    |
| Gross weight          | 2.798                                                                    |
| Customs tariff number | 94039910                                                                 |
| EAN                   | 4028177676015                                                            |
| ETIM 9                | EC000775                                                                 |
| ECLASS 8.0            | 27142414                                                                 |