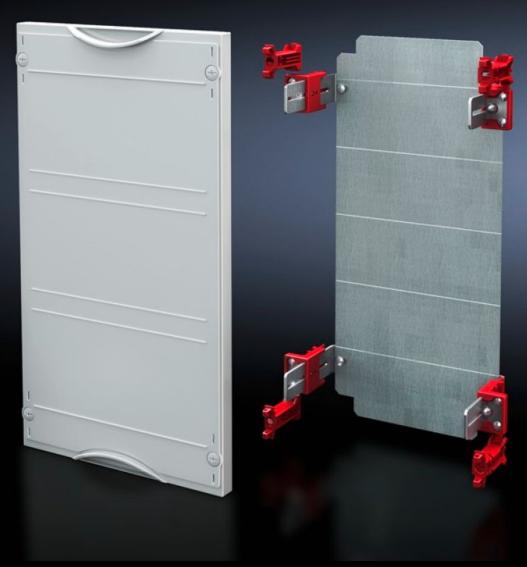

## SV 9666.090 - Mounting plate module

With mounting plate. Cover is prepared for a lead seal.

#### **Features**

| Model No.                         | SV 9666.090                                                                  |
|-----------------------------------|------------------------------------------------------------------------------|
| Product description               | Possible installation depth 105 - 140 mm. Cover is prepared for a lead seal. |
| Material                          | Cover: Polystyrene<br>Mounting plate: Sheet steel, zinc-plated               |
| Colour                            | RAL 7035                                                                     |
| Supply includes                   | Assembly parts                                                               |
| Dimensions                        | Width: 250 mm<br>Height: 300 mm                                              |
| Size                              | Width units (WU) @ 250 mm: 1<br>Height units (U) @ 150 mm: 2                 |
| Dimensions mounting plate (W x H) | 188 mm x 266 mm                                                              |
| Packs of                          | 1 pc(s).                                                                     |
| Net weight                        | 1.67                                                                         |
| Gross weight                      | 1.72                                                                         |
| Customs tariff number             | 94039910                                                                     |
| EAN                               | 4028177676039                                                                |
| ETIM 9                            | EC001893                                                                     |
| ECLASS 8.0                        | 27400608                                                                     |