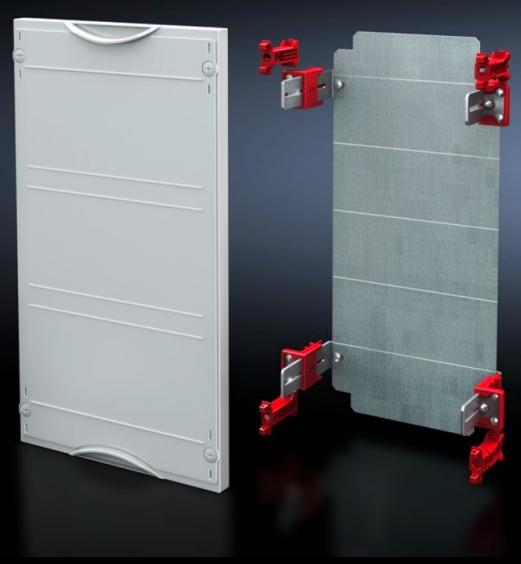

# SV 9666.100 - Mounting plate module

With mounting plate. Cover is prepared for a lead seal.

#### **Features**

| Model No.                         | SV 9666.100                                                                  |
|-----------------------------------|------------------------------------------------------------------------------|
| Product description               | Possible installation depth 105 - 140 mm. Cover is prepared for a lead seal. |
| Material                          | Cover: Polystyrene<br>Mounting plate: Sheet steel, zinc-plated               |
| Colour                            | RAL 7035                                                                     |
| Supply includes                   | Assembly parts                                                               |
| Dimensions                        | Width: 250 mm<br>Height: 450 mm                                              |
| Size                              | Width units (WU) @ 250 mm: 1<br>Height units (U) @ 150 mm: 3                 |
| Dimensions mounting plate (W x H) | 188 mm x 416 mm                                                              |
| Packs of                          | 1 pc(s).                                                                     |
| Net weight                        | 2.17                                                                         |
| Gross weight                      | 2.185                                                                        |
| Customs tariff number             | 94039910                                                                     |
| EAN                               | 4028177676046                                                                |
| ETIM 9                            | EC001893                                                                     |
| ECLASS 8.0                        | 27400608                                                                     |