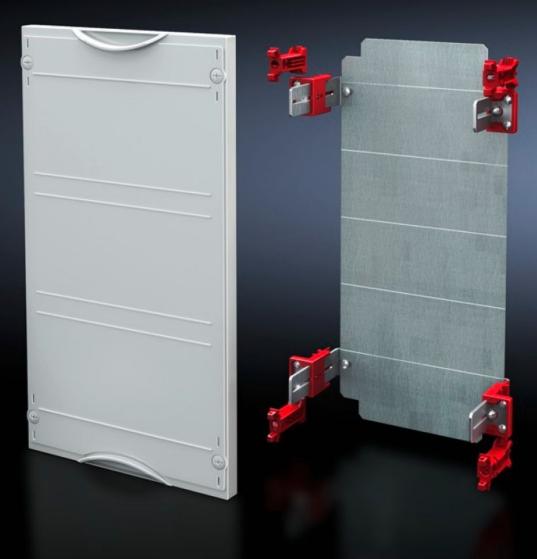

## SV 9666.110 - Mounting plate module

With mounting plate. Cover is prepared for a lead seal.

## Features

| Model No.                            | SV 9666.110                                                                  |
|--------------------------------------|------------------------------------------------------------------------------|
| Product description                  | Possible installation depth 105 - 140 mm. Cover is prepared for a lead seal. |
| Material                             | Cover: Polystyrene<br>Mounting plate: Sheet steel, zinc-plated               |
| Colour                               | RAL 7035                                                                     |
| Supply includes                      | Assembly parts                                                               |
| Dimensions                           | Width: 250 mm<br>Height: 600 mm                                              |
| Size                                 | Width units (WU) @ 250 mm: 1<br>Height units (U) @ 150 mm: 4                 |
| Dimensions mounting plate (W x<br>H) | 188 mm x 566 mm                                                              |
| Packs of                             | 1 pc(s).                                                                     |
| Net weight                           | 2.77                                                                         |
| Gross weight                         | 2.92                                                                         |
| Customs tariff number                | 85369001                                                                     |
| EAN                                  | 4028177676053                                                                |
| ETIM 9                               | EC001893                                                                     |
| ECLASS 8.0                           | 27400608                                                                     |
|                                      |                                                                              |