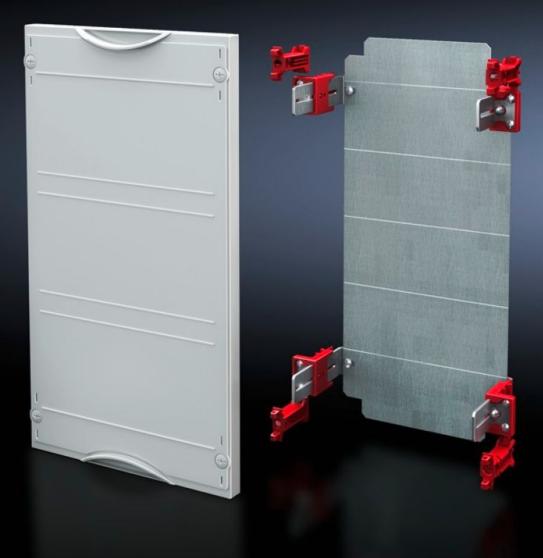

## SV 9666.120 - Mounting plate module

With mounting plate. Cover is prepared for a lead seal.

## Features

| Model No.                            | SV 9666.120                                                                  |
|--------------------------------------|------------------------------------------------------------------------------|
| Product description                  | Possible installation depth 105 - 140 mm. Cover is prepared for a lead seal. |
| Material                             | Cover: Polystyrene<br>Mounting plate: Sheet steel, zinc-plated               |
| Colour                               | RAL 7035                                                                     |
| Supply includes                      | Assembly parts                                                               |
| Dimensions                           | Width: 500 mm<br>Height: 150 mm                                              |
| Size                                 | Width units (WU) @ 250 mm: 2<br>Height units (U) @ 150 mm: 1                 |
| Dimensions mounting plate (W x<br>H) | 438 mm x 116 mm                                                              |
| Packs of                             | 1 pc(s).                                                                     |
| Net weight                           | 1.65                                                                         |
| Gross weight                         | 1.66                                                                         |
| Customs tariff number                | 94039910                                                                     |
| EAN                                  | 4028177676060                                                                |
| ETIM 9                               | EC001893                                                                     |
| ECLASS 8.0                           | 27400608                                                                     |
|                                      |                                                                              |